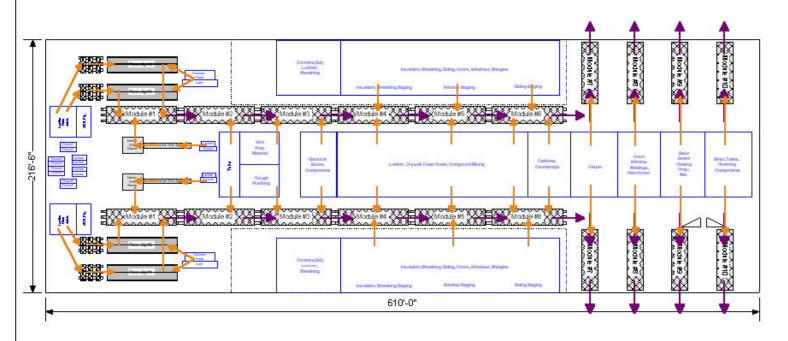

### Module Flow

Material/Component Flow - Floor

Material/Component Flow - Mezzanine

Total Space Requirement: 116,315 ft .2

Total Mezzanine Space: 19,790 ft .2 Total Catwalk Space: 3,910 ft.2

VERSION DIAGONAL T T LAYOUT PLANT LAYOUT SCALE DRAWN BY JOSE A. GONZALEZ