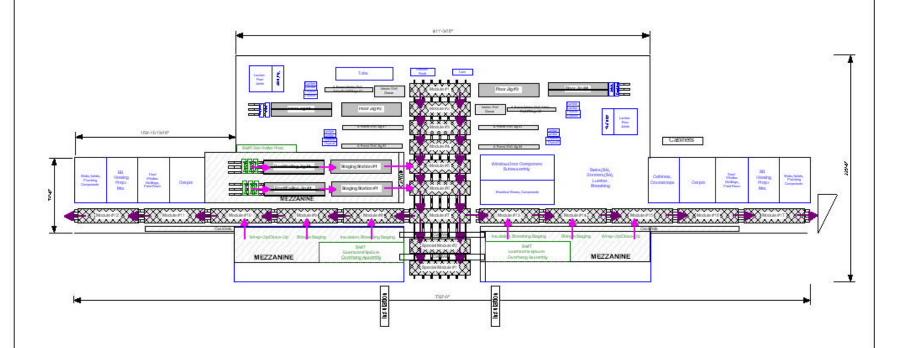

# L\_Layout, Mezzanine

- •Good access to roof no catwalks
- •Excellent access to exterior & interior
- •½ module moves after turn
- •Sick bay allows fixes or custom work
- •Unconventional building shape
- •Requires change of direction
- Activities spread apart & duplicated