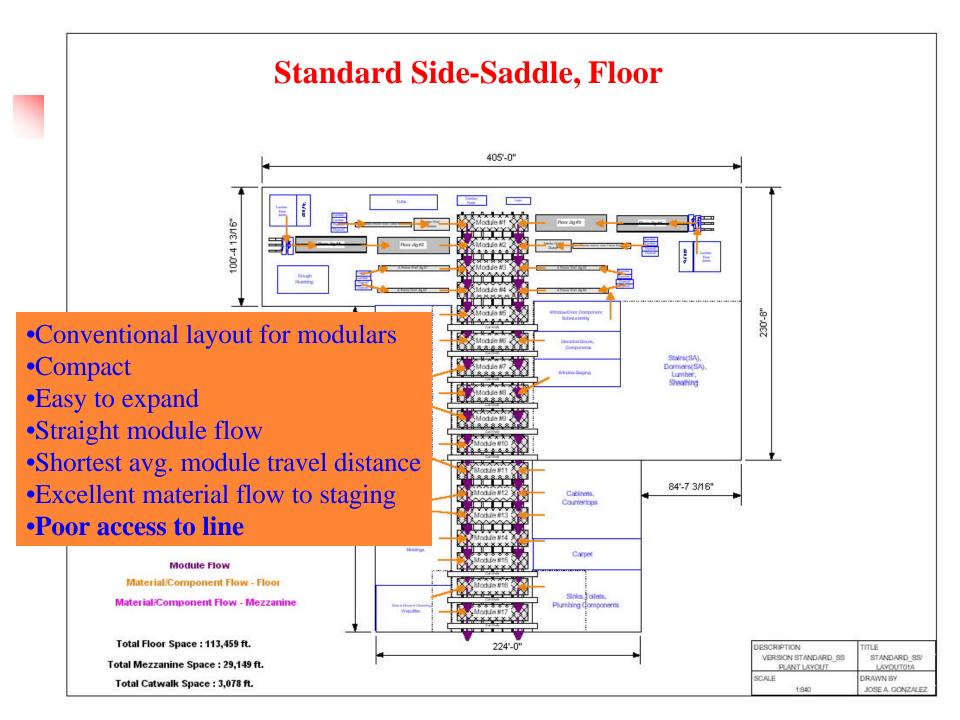

# Flow Concepts and Generic Layouts for the Modular Factory





# Generic Layout & Flow Concepts

- Standard Side-Saddle
- Standard Shotgun
- Wide Shotgun
- L Layout
- T Layout
- Building Village







### **Standard Side-Saddle, Mezzanine**



### **Standard Shot-Gun, Floor**

Total Catwalk Space: 4,158 ft.

- •Easy to expand
- •Straight module flow
- •1/2 the module moves
- •Good access to roof no catwalks

PLANT LAYOUT

DRAWN BY JOSE A. GONZALEZ

- Good access to exterior
- Poor access to interior
- Long narrow shape



# **Standard Shot-Gun, Mezzanine**



Total Mezzanine Space: 33,957 ft.

Total Catwalk Space: 4,158 ft.

DESCRIPTION

VERSION STANDARD SG

PLANT LAYOUT

TITLE

DRAWN BY

STANDARD SG

### Wide Shot-Gun, Floor

- Easy to expand
- •Straight module flow
- •½ the module moves
- •Good access to roof no catwalks
- •Good access to exterior & interior
- Long narrow shape



**Module Flow** 

Material/Component Flow - Floor

Material/Component Flow - Mezzanine

Total Floor Spa