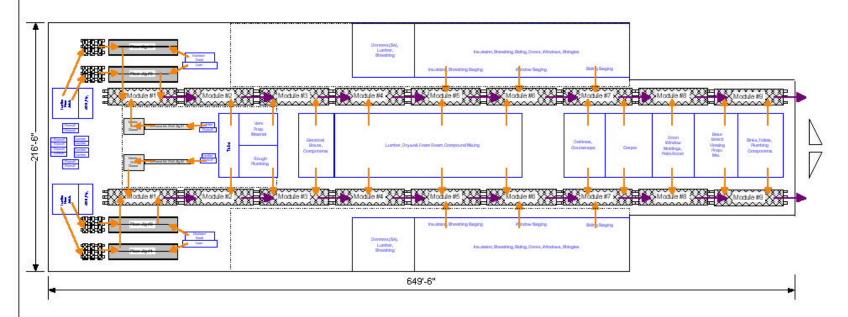

### **Standard Shot-Gun, Floor**

Total Catwalk Space: 4,158 ft.

- •Easy to expand
- •Straight module flow
- •1/2 the module moves
- •Good access to roof no catwalks

PLANT LAYOUT

DRAWN BY JOSE A. GONZALEZ

- Good access to exterior
- Poor access to interior
- Long narrow shape

# **Standard Shot-Gun, Mezzanine**

Total Mezzanine Space: 33,957 ft.

Total Catwalk Space: 4,158 ft.

DESCRIPTION

VERSION STANDARD SG

PLANT LAYOUT

TITLE

DRAWN BY

STANDARD SG