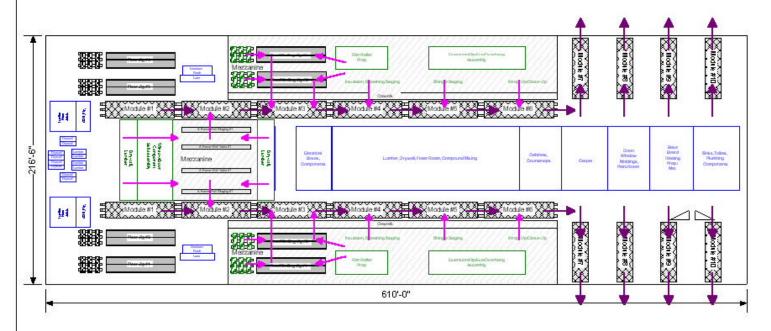

# **T\_Layout, Mezzanine**

### Module Flow

Material/Component Flow - Floor Material/Component Flow - Mezzanine

Total Space Requirement: 116,315 ft .2

Total Mezzanine Space: 19,790 ft .2

Total Catwalk Space: 3,910 ft .2

| DESCRIPTION                        | TITLE            |
|------------------------------------|------------------|
| VERSION DIAGONAL_T<br>PLANT LAYOUT | T_LAYOUT         |
| SCALE                              | DRAWN BY         |
| 1:960                              | JOSE A. GONZALEZ |