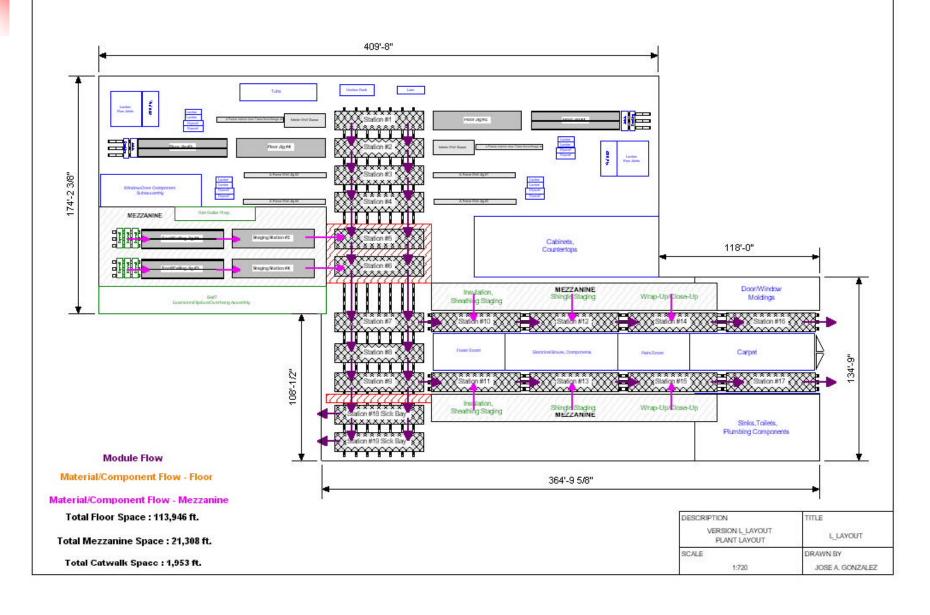

# L\_Layout, Mezzanine

- •Good access to roof no catwalks
- •Excellent access to exterior & interior
- •½ module moves after turn
- •Sick bay allows fixes or custom work
- •Unconventional building shape
- •Requires change of direction
- Activities spread apart & duplicated

### Module Flow

Material/Component Flow - Floor

Material/Component Flow - Mezzanine

Total Space Requirement: 116,315 ft .2

Total Mezzanine Space: 19,790 ft .2 Total Catwalk Space: 3,910 ft.2

VERSION DIAGONAL T T LAYOUT PLANT LAYOUT SCALE DRAWN BY JOSE A. GONZALEZ