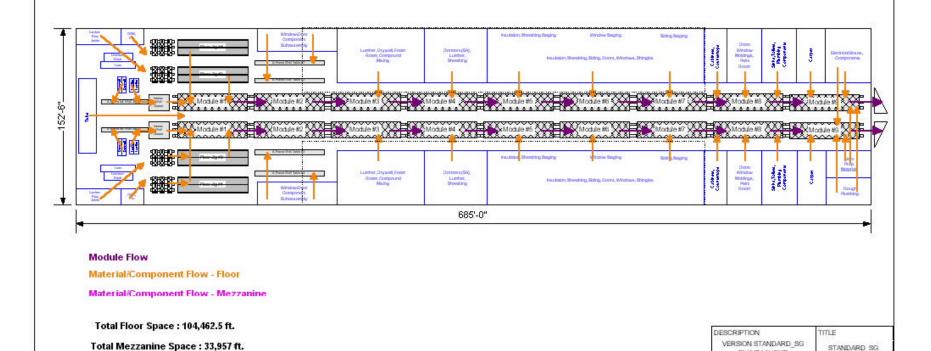

### **Standard Shot-Gun, Floor**

Total Catwalk Space: 4,158 ft.

- •Easy to expand
- •Straight module flow
- •1/2 the module moves
- •Good access to roof no catwalks

PLANT LAYOUT

DRAWN BY JOSE A. GONZALEZ

- Good access to exterior
- Poor access to interior
- Long narrow shape