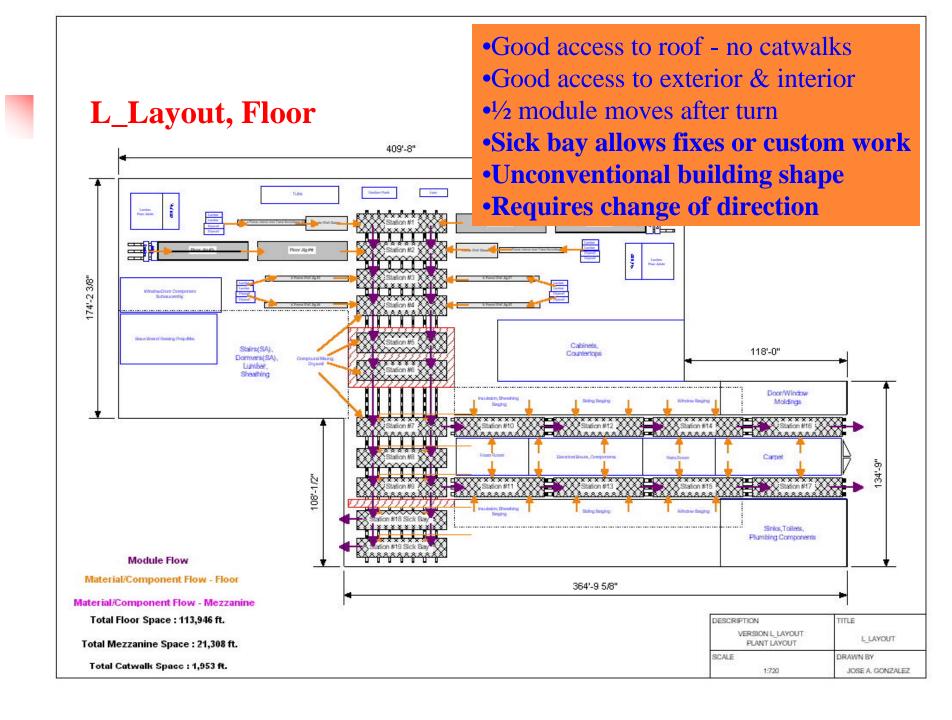

# L\_Layout, Mezzanine

- •Good access to roof no catwalks
- •Excellent access to exterior & interior
- •½ module moves after turn
- •Sick bay allows fixes or custom work
- •Unconventional building shape
- •Requires change of direction
- Activities spread apart & duplicated

### Module Flow

Material/Component Flow - Floor

Material/Component Flow - Mezzanine

Total Space Requirement: 116,315 ft .2

Total Mezzanine Space: 19,790 ft .2 Total Catwalk Space: 3,910 ft.2

VERSION DIAGONAL T T LAYOUT PLANT LAYOUT SCALE DRAWN BY JOSE A. GONZALEZ