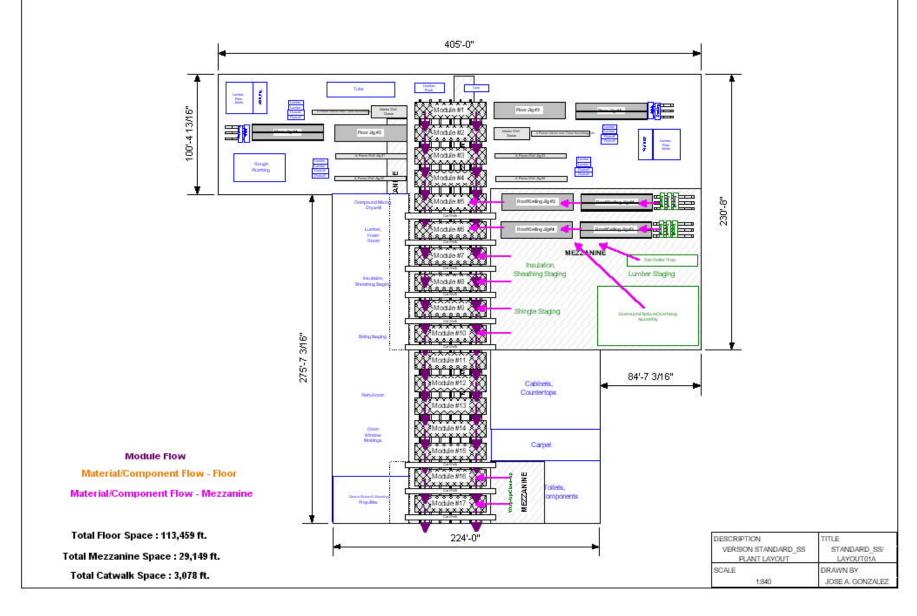

# Flow Concepts and Generic Layouts for the Modular Factory





# Generic Layout & Flow Concepts

- Standard Side-Saddle
- Standard Shotgun
- Wide Shotgun
- L Layout
- T Layout
- Building Village







### **Standard Side-Saddle, Mezzanine**



### **Standard Shot-Gun, Floor**

Total Catwalk Space: 4,158 ft.

- •Easy to expand
- •Straight module flow
- •1/2 the module moves
- •Good access to roof no catwalks

PLANT LAYOUT

DRAWN BY JOSE A. GONZALEZ

- Good access to exterior
- Poor access to interior
- Long narrow shape



# **Standard Shot-Gun, Mezzanine**



Total Mezzanine Space: 33,957 ft.

Total Catwalk Space: 4,158 ft.

DESCRIPTION

VERSION STANDARD SG

PLANT LAYOUT

TITLE

DRAWN BY

STANDARD SG

### Wide Shot-Gun, Floor

- Easy to expand
- •Straight module flow
- •½ the module moves
- •Good access to roof no catwalks
- •Good access to exterior & interior
- Long narrow shape



**Module Flow** 

Material/Component Flow - Floor

Material/Component Flow - Mezzanine

Total Floor Space : 126,117 ft.

Total Mezzanine Space : 4