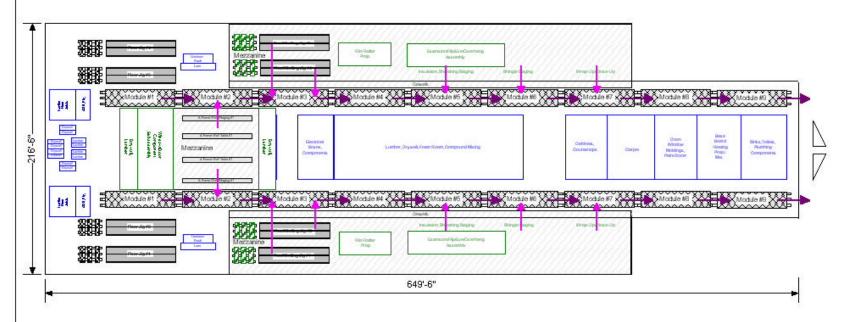

### Wide Shot-Gun, Floor

- Easy to expand
- •Straight module flow
- •½ the module moves
- •Good access to roof no catwalks
- •Good access to exterior & interior
- Long narrow shape

**Module Flow** 

Material/Component Flow - Floor

Material/Component Flow - Mezzanine

Total Floor Space : 126,117 ft.

Total Mezzanine Space : 43,803 ft.

Total Catwalk Space : 4,511 ft.

| DESCRIPTION                      | TITLE           |
|----------------------------------|-----------------|
| VERSION SHOT_GUN<br>PLANT LAYOUT | SHOT_GUN        |
| SCALE                            | DRAWN BY        |
| 1-840                            | IOSE A CONTALEZ |

### Wide Shot-Gun, Mezzanine

**Module Flow** 

Material/Component Flow - Floor

Material/Component Flow - Mezzanine

Total Floor Space: 126,117 ft.

Total Mezzanine Space: 43,803 ft.
Total Catwalk Space: 4,511 ft.

| DESCRIPTION                      | TITLE            |
|----------------------------------|------------------|
| VERSION SHOT_GUN<br>PLANT LAYOUT | SHOT_GUN         |
| SCALE                            | DRAWN BY         |
| 1:840                            | JOSE A. GONZALEZ |