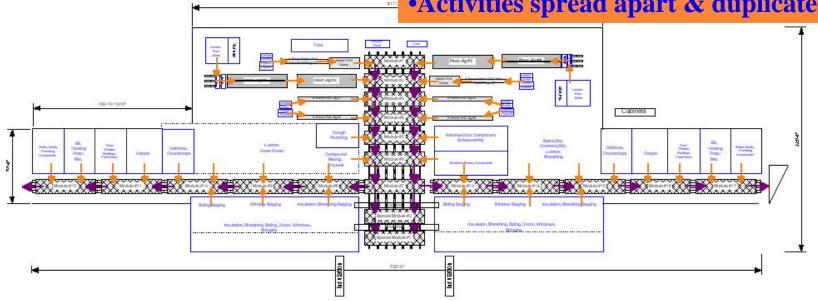

# L\_Layout, Mezzanine

- •Good access to roof no catwalks
- •Excellent access to exterior & interior
- •½ module moves after turn
- •Sick bay allows fixes or custom work
- •Unconventional building shape
- •Requires change of direction
- Activities spread apart & duplicated