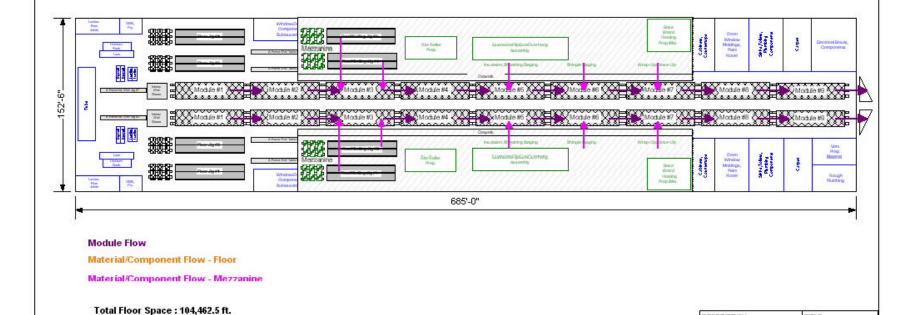

# **Standard Shot-Gun, Mezzanine**

Total Mezzanine Space: 33,957 ft.

Total Catwalk Space: 4,158 ft.

DESCRIPTION

VERSION STANDARD SG

PLANT LAYOUT

TITLE

DRAWN BY

STANDARD SG